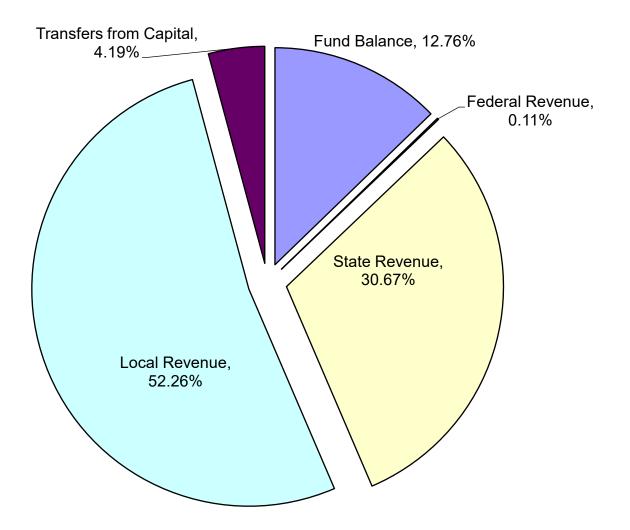

#### Sources of Funds:

| ESTIMATED FUND BALANCE @ July 1, 2023<br>Encumbered<br>Reserved for Categoricals and Grants<br>Designated for Inventories<br>Designated for Cash Reserves<br>Unencumbered<br>TOTAL FUND BALANCE | Jul-23<br>\$ 1,267,065.85<br>12,001,493.41<br>1,062,379.50<br>2,800,000.00<br>2,944,321.74<br>\$ 20,075,260.50 | Jul-22<br>\$ 340,306.75<br>8,907,304.25<br>954,563.38<br>2,800,000.00<br>5,876,612.60<br>\$ 18,878,786.98 | Jul-21<br>\$ 155,858.89<br>9,382,941.78<br>954,563.38<br>2,800,000.00<br>4,065,690.90<br>\$ 17,359,054.95 | -      | Jul-20<br>326,654.75<br>6,015,960.55<br>973,482.49<br>2,800,000.00<br>3,987,318.94<br>14,103,416.73 | •  | Jul-19<br>520,123.61<br>6,668,518.21<br>979,958.38<br>2,800,000.00<br>2,967,665.32<br>13,936,265.52 |    | Jul-18<br>1,378,919.84<br>6,088,827.67<br>997,846.27<br>2,680,000.00<br>4,131,759.44<br>15,277,353.22 | Jul-17<br>626,080.36<br>5,265,340.62<br>912,615.75<br>2,539,000.00<br>5,004,313.14<br>14,347,349.87 |
|-------------------------------------------------------------------------------------------------------------------------------------------------------------------------------------------------|----------------------------------------------------------------------------------------------------------------|-----------------------------------------------------------------------------------------------------------|-----------------------------------------------------------------------------------------------------------|--------|-----------------------------------------------------------------------------------------------------|----|-----------------------------------------------------------------------------------------------------|----|-------------------------------------------------------------------------------------------------------|-----------------------------------------------------------------------------------------------------|
| ESTIMATED NEW REVENUE: (See Schedule1)<br>Federal Sources<br>State Sources<br>Local Sources<br>Transfers in from Capital<br>Total Estimated Revenues                                            | \$ 179,429.00<br>48,236,148.00<br>82,188,521.29<br>6,589,040.50<br>\$137.193,138.79                            | \$ 172,000.00<br>53,630,299.00<br>55,369,329.00<br>3,850,960.00<br>\$113,022,588.00                       | \$ 167,102.06<br>46,136,281.00<br>51,329,506.93<br>3,633,771.00<br>\$101,266,660.99                       |        | 65,000.00<br>51,744,107.60<br>47,899,042.96<br>3,409,899.00<br>103,118,049.56                       |    | 65,000.00<br>50,995,151.00<br>46,082,014.05<br>3,210,307.00<br>100,352,472.05                       | \$ | 60,000.00<br>48,216,924.00<br>43,765,454.17<br>2,978,953.00<br>95,021,331.17                          | 59,000.00<br>46,001,025.43<br>42,478,040.09<br>3,193,438.00<br>91,731,503.52                        |
| TOTAL SOURCES OF FUNDS                                                                                                                                                                          | \$137,193,138.79<br>\$157,268,399.29                                                                           | \$113,022,588.00<br>\$131,901,374.98                                                                      | \$101,266,660.99<br>\$118,625,715.94                                                                      | ծ<br>Տ | 103,118,049.56                                                                                      |    | 114,288,737.57                                                                                      | Ŷ  |                                                                                                       | 91,731,503.52<br>106,078,853.39                                                                     |
| Uses of Funds:                                                                                                                                                                                  | \$ (9,285,064.67)                                                                                              | \$ (2,807,920.59)                                                                                         | \$ (4,133,189.29)                                                                                         | \$     | (3,017,685.34)                                                                                      | \$ | (1,609,663.72)                                                                                      | \$ | (3,790,689.63)                                                                                        | \$<br>(1,626,303.94)                                                                                |
| ESTIMATED APPROPRIATIONS: (See Schedule 2)<br>New Appropriations<br>Encumbrances<br>Categorical and Grant Carryforwards                                                                         | \$146,478,203.46<br>1,267,065.85<br>5,622,210.33                                                               | \$115,830,508.59<br>340,306.75<br>5,081,566.24                                                            | \$105,399,850.28<br>155,858.89<br>6,410,207.39                                                            | \$     | 106,135,734.90<br>326,654.75<br>6,015,960.55                                                        | \$ | 101,962,135.77<br>520,123.61<br>6,668,518.21                                                        | \$ | 98,812,020.80<br>1,378,919.84<br>6,088,827.67                                                         | \$<br>93,357,807.46<br>626,080.36<br>5,265,340.62                                                   |
| TOTAL ESTIMATED APPROPRIATIONS                                                                                                                                                                  | \$153,367,479.64                                                                                               | \$121,252,381.58                                                                                          | \$111,965,916.56                                                                                          | \$     | 112,478,350.20                                                                                      | \$ | 109,150,777.59                                                                                      | \$ | 106,279,768.31                                                                                        | \$<br>99,249,228.44                                                                                 |
| ESTIMATED FUND BALANCE June 30, 2024<br>Contingency Reserve<br>FTE Staffing Shortfall<br>Property Appraiser Adjustment                                                                          | \$ 1,340,811.10                                                                                                | \$ 3,113,883.67                                                                                           | \$ 1,847,778.50                                                                                           | \$     | 711,045.40                                                                                          | \$ | 2,920,000.00                                                                                        | \$ | 2,163,157.81                                                                                          | \$<br>2,660,000.00                                                                                  |
| Designated for Inventories<br>McKay/FES Scholarship Reserve<br>Proshares - Assigned                                                                                                             | 1,062,379.50<br>1,497,729.05                                                                                   | 954,563.38<br>5,082,817.30<br>1,497,729.05                                                                | 954,563.38<br>1,900,000.00<br>1,957,457.50                                                                |        | 973,482.49<br>1,215,000.00<br>1,843,588.20                                                          |    | 979,958.38<br>650,000.00                                                                            |    | 997,846.27<br>857,912.00<br>-                                                                         | 912,615.75<br>856,083.00                                                                            |
| Undesignated<br>Total Estimated Fund Balance                                                                                                                                                    | -<br>\$ 3,900,919.65                                                                                           | -<br>\$ 10,648,993.40                                                                                     | -<br>\$ 6,659,799.38                                                                                      | \$     | 4,743,116.09                                                                                        | \$ | 588,001.60<br>5,137,959.98                                                                          | \$ | 4,018,916.08                                                                                          | \$<br>2,400,926.20<br>6,829,624.95                                                                  |
| TOTAL USES OF FUNDS                                                                                                                                                                             | \$157,268,399.29                                                                                               | \$131,901,374.98                                                                                          | \$118,625,715.94                                                                                          | \$     | 117,221,466.29                                                                                      | \$ | 114,288,737.57                                                                                      | \$ | 110,298,684.39                                                                                        | \$<br>106,078,853.39                                                                                |

# Estimated Revenues:

FEDERAL: Federal Impact, Current Operations Reserve Officers Training Corps (ROTC) Total Federal Direct

# FEDERAL THRU STATE: NEFEC Reimbursement CVRR - CARRT Medicaid Reimbursement Total Federal Thru State

STATE: Florida Education Finance Program Safe Schools Educational Enhancement SAI Gaia Solucia Educational Enhancement SAI Spassily Supplement Transportion Digital Clear Digital Clear Digital Clear Intensive Reading Grant Merital Heal Salaries Total State FEPP Workforce Development Workforce Incentive CO & DS Withheld for Administrative Expense Racina Commission Funds State Forest Funds State Toreste Tax State Discores Tax Class Size Reduction Categorical Full Sarvice School Miscelaneous State Sources Vocational Rehabilitation Vocational Rehabilitation Vocational Rehabilitation Vocational Rehabilitation Vocational Rehabilitation State Science Certification Trol State

# Total State LOCAL: District School Tax Required Local Effort Prior Year Required Local Effort Discretionary Additional Voted Millage Total Taxes Parment in Lieu of Taxes Excess Fees Tutton (Non-Resident) Rent Interest. Including Profit on Investment Gifts, Grants, & Bequets High School High Tech Education Foundation Wedlness Crant United Health Education Foundation Wellness Crant United Health Driver's Education AVID Travel and Tutoring Adult General Education Course Fees Continuing Workforce Education Course Fees Continuing Workforce Education Course Fee Capital Improvement Fees Postsecondary Lab Fees Lifelong Learning Fees Other Student Fees Preschool Program Fees Preschool Program Fees Preschool Program Fees School Age Child Care Fees Other Schools, Courses and Classes Fees Mixcellaneous Local Sources Inventory Purchases PYR Refund NEFEC Loss Pool Indirect Costs Commerce Bank Refunds Erate Flowthrough

#### Total Local

OTHER FINANCING SOURCES:

OTHER FINANCING SOURCES: Insurance Recoveries Sale of Equipment Transfers In: From Debt Service Funds From Capital Projects Funds Property Insurance ERP Leases Communications Equipment Lease Portable Leases School Bus Driver Stalaries and Benefits Maintenance Transfer From Special Revenues Funds From Internal Service Funds From Internal Service Funds From Trust Funds From Enterprise Funds Total Transfers In