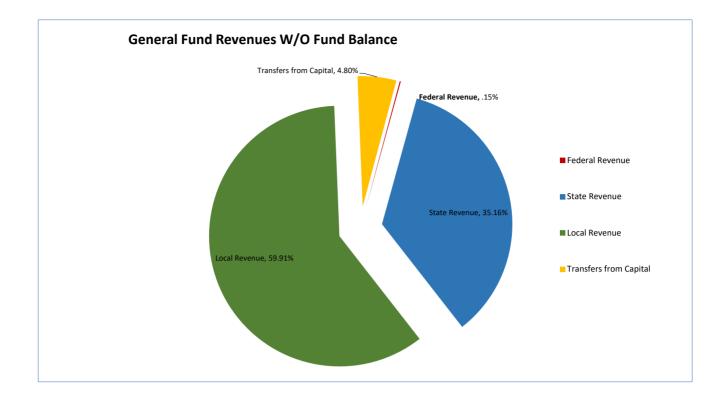

#### Sources of Funds:

| ESTIMATED FUND BALANCE @ July 1, 2023<br>Encumbered<br>Reserved for Categoricals and Grants<br>Designated for Inventories<br>Designated for Cash Reserves<br>Unencumbered<br>TOTAL FUND BALANCE | Jul-23<br>\$ 1,267,065.85<br>12,001,493.41<br>1,062,379.50<br>2,800,000.00<br>2,944,321.74<br>\$ 20,075,260.50 | Jul-22<br>\$ 340,306.75<br>8,907,304.25<br>954,563.38<br>2,800,000.00<br>5,876,612.60<br>\$ 18,878,786.98 | Jul-21<br>\$ 155,858.89<br>9,382,941.78<br>954,563.38<br>2,800,000.00<br>4,065,690.90<br>\$ 17,359,054.95 | -      | Jul-20<br>326,654.75<br>6,015,960.55<br>973,482.49<br>2,800,000.00<br>3,987,318.94<br>14,103,416.73 | •  | Jul-19<br>520,123.61<br>6,668,518.21<br>979,958.38<br>2,800,000.00<br>2,967,665.32<br>13,936,265.52 |    | Jul-18<br>1,378,919.84<br>6,088,827.67<br>997,846.27<br>2,680,000.00<br>4,131,759.44<br>15,277,353.22 | Jul-17<br>626,080.36<br>5,265,340.62<br>912,615.75<br>2,539,000.00<br>5,004,313.14<br>14,347,349.87 |
|-------------------------------------------------------------------------------------------------------------------------------------------------------------------------------------------------|----------------------------------------------------------------------------------------------------------------|-----------------------------------------------------------------------------------------------------------|-----------------------------------------------------------------------------------------------------------|--------|-----------------------------------------------------------------------------------------------------|----|-----------------------------------------------------------------------------------------------------|----|-------------------------------------------------------------------------------------------------------|-----------------------------------------------------------------------------------------------------|
| ESTIMATED NEW REVENUE: (See Schedule1)<br>Federal Sources<br>State Sources<br>Local Sources<br>Transfers in from Capital<br>Total Estimated Revenues                                            | \$ 179,429.00<br>48,236,148.00<br>82,188,521.29<br>6,589,040.50<br>\$137.193,138.79                            | \$ 172,000.00<br>53,630,299.00<br>55,369,329.00<br>3,850,960.00<br>\$113,022,588.00                       | \$ 167,102.06<br>46,136,281.00<br>51,329,506.93<br>3,633,771.00<br>\$101,266,660.99                       |        | 65,000.00<br>51,744,107.60<br>47,899,042.96<br>3,409,899.00<br>103,118,049.56                       |    | 65,000.00<br>50,995,151.00<br>46,082,014.05<br>3,210,307.00<br>100,352,472.05                       | \$ | 60,000.00<br>48,216,924.00<br>43,765,454.17<br>2,978,953.00<br>95,021,331.17                          | 59,000.00<br>46,001,025.43<br>42,478,040.09<br>3,193,438.00<br>91,731,503.52                        |
| TOTAL SOURCES OF FUNDS                                                                                                                                                                          | \$137,193,138.79<br>\$157,268,399.29                                                                           | \$113,022,588.00<br>\$131,901,374.98                                                                      | \$101,266,660.99<br>\$118,625,715.94                                                                      | ծ<br>Տ | 103,118,049.56                                                                                      |    | 114,288,737.57                                                                                      | Ŷ  |                                                                                                       | 91,731,503.52<br>106,078,853.39                                                                     |
| Uses of Funds:                                                                                                                                                                                  | \$ (9,285,064.67)                                                                                              | \$ (2,807,920.59)                                                                                         | \$ (4,133,189.29)                                                                                         | \$     | (3,017,685.34)                                                                                      | \$ | (1,609,663.72)                                                                                      | \$ | (3,790,689.63)                                                                                        | \$<br>(1,626,303.94)                                                                                |
| ESTIMATED APPROPRIATIONS: (See Schedule 2)<br>New Appropriations<br>Encumbrances<br>Categorical and Grant Carryforwards                                                                         | \$146,478,203.46<br>1,267,065.85<br>5,622,210.33                                                               | \$115,830,508.59<br>340,306.75<br>5,081,566.24                                                            | \$105,399,850.28<br>155,858.89<br>6,410,207.39                                                            | \$     | 106,135,734.90<br>326,654.75<br>6,015,960.55                                                        | \$ | 101,962,135.77<br>520,123.61<br>6,668,518.21                                                        | \$ | 98,812,020.80<br>1,378,919.84<br>6,088,827.67                                                         | \$<br>93,357,807.46<br>626,080.36<br>5,265,340.62                                                   |
| TOTAL ESTIMATED APPROPRIATIONS                                                                                                                                                                  | \$153,367,479.64                                                                                               | \$121,252,381.58                                                                                          | \$111,965,916.56                                                                                          | \$     | 112,478,350.20                                                                                      | \$ | 109,150,777.59                                                                                      | \$ | 106,279,768.31                                                                                        | \$<br>99,249,228.44                                                                                 |
| ESTIMATED FUND BALANCE June 30, 2024<br>Contingency Reserve<br>FTE Staffing Shortfall<br>Property Appraiser Adjustment                                                                          | \$ 1,340,811.10                                                                                                | \$ 3,113,883.67                                                                                           | \$ 1,847,778.50                                                                                           | \$     | 711,045.40                                                                                          | \$ | 2,920,000.00                                                                                        | \$ | 2,163,157.81                                                                                          | \$<br>2,660,000.00                                                                                  |
| Designated for Inventories<br>McKay/FES Scholarship Reserve<br>Proshares - Assigned                                                                                                             | 1,062,379.50<br>1,497,729.05                                                                                   | 954,563.38<br>5,082,817.30<br>1,497,729.05                                                                | 954,563.38<br>1,900,000.00<br>1,957,457.50                                                                |        | 973,482.49<br>1,215,000.00<br>1,843,588.20                                                          |    | 979,958.38<br>650,000.00                                                                            |    | 997,846.27<br>857,912.00<br>-                                                                         | 912,615.75<br>856,083.00                                                                            |
| Undesignated<br>Total Estimated Fund Balance                                                                                                                                                    | -<br>\$ 3,900,919.65                                                                                           | -<br>\$ 10,648,993.40                                                                                     | -<br>\$ 6,659,799.38                                                                                      | \$     | 4,743,116.09                                                                                        | \$ | 588,001.60<br>5,137,959.98                                                                          | \$ | 4,018,916.08                                                                                          | \$<br>2,400,926.20<br>6,829,624.95                                                                  |
| TOTAL USES OF FUNDS                                                                                                                                                                             | \$157,268,399.29                                                                                               | \$131,901,374.98                                                                                          | \$118,625,715.94                                                                                          | \$     | 117,221,466.29                                                                                      | \$ | 114,288,737.57                                                                                      | \$ | 110,298,684.39                                                                                        | \$<br>106,078,853.39                                                                                |

# Estimated Revenues:

FEDERAL: Federal Impact, Current Operations Reserve Officers Training Corps (ROTC) Total Federal Direct

# FEDERAL THRU STATE: NEFEC Reimbursement CVRR - CARRT Medicaid Reimbursement Total Federal Thru State

STATE: Florida Education Finance Program Safe Schools Educational Enhancement SAI Gaia Solucia Educational Enhancement SAI Spassily Supplement Transportion Digital Clear Digital Clear Digital Clear Intensive Reading Grant Merital Heal Salaries Total State FEPP Workforce Development Workforce Incentive CO & DS Withheld for Administrative Expense Racina Commission Funds State Forest Funds State Toreste Tax State Discores Tax Class Size Reduction Categorical Full Sarvice School Miscelaneous State Sources Vocational Rehabilitation Vocational Rehabilitation Vocational Rehabilitation Vocational Rehabilitation Vocational Rehabilitation State Science Certification Trol State

# Total State LOCAL: District School Tax Required Local Effort Prior Year Required Local Effort Discretionary Additional Voted Millage Total Taxes Parment in Lieu of Taxes Excess Fees Tutton (Non-Resident) Rent Interest. Including Profit on Investment Gifts, Grants, & Bequets High School High Tech Education Foundation Wedlness Crant United Health Education Foundation Wellness Crant United Health Driver's Education AVID Travel and Tutoring Adult General Education Course Fees Continuing Workforce Education Course Fees Continuing Workforce Education Course Fee Capital Improvement Fees Postsecondary Lab Fees Lifelong Learning Fees Other Student Fees Preschool Program Fees Preschool Program Fees Preschool Program Fees School Age Child Care Fees Other Schools, Courses and Classes Fees Mixcellaneous Local Sources Inventory Purchases PYR Refund NEFEC Loss Pool Indirect Costs Commerce Bank Refunds Erate Flowthrough

#### Total Local

OTHER FINANCING SOURCES:

OTHER FINANCING SOURCES: Insurance Recoveries Sale of Equipment Transfers In: From Debt Service Funds From Capital Projects Funds Property Insurance ERP Leases Communications Equipment Lease Portable Leases School Bus Driver Stalaries and Benefits Maintenance Transfer From Special Revenues Funds From Internal Service Funds From Internal Service Funds From Trust Funds From Enterprise Funds Total Transfers In