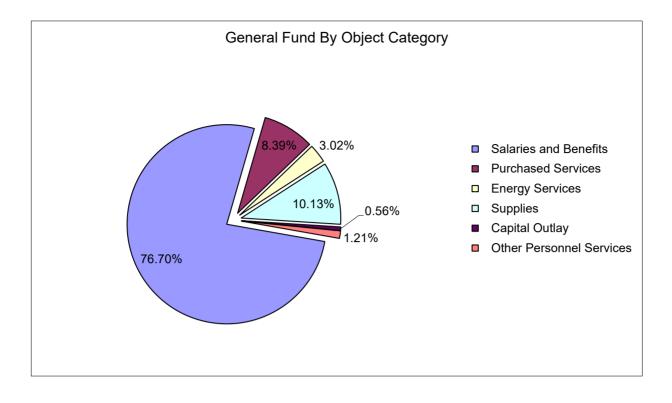

#### Sources of Funds:

| ESTIMATED FUND BALANCE @ July 1, 2023<br>Encumbered<br>Reserved for Categoricals and Grants<br>Designated for Inventories<br>Designated for Cash Reserves<br>Unencumbered<br>TOTAL FUND BALANCE | Jul-23<br>\$ 1,267,065.85<br>12,001,493.41<br>1,062,379.50<br>2,800,000.00<br>2,944,321.74<br>\$ 20,075,260.50 | Jul-22<br>\$ 340,306.75<br>8,907,304.25<br>954,563.38<br>2,800,000.00<br>5,876,612.60<br>\$ 18,878,786.98 | Jul-21<br>\$ 155,858.89<br>9,382,941.78<br>954,563.38<br>2,800,000.00<br>4,065,690.90<br>\$ 17,359,054.95 | -      | Jul-20<br>326,654.75<br>6,015,960.55<br>973,482.49<br>2,800,000.00<br>3,987,318.94<br>14,103,416.73 | •  | Jul-19<br>520,123.61<br>6,668,518.21<br>979,958.38<br>2,800,000.00<br>2,967,665.32<br>13,936,265.52 |    | Jul-18<br>1,378,919.84<br>6,088,827.67<br>997,846.27<br>2,680,000.00<br>4,131,759.44<br>15,277,353.22 | Jul-17<br>626,080.36<br>5,265,340.62<br>912,615.75<br>2,539,000.00<br>5,004,313.14<br>14,347,349.87 |
|-------------------------------------------------------------------------------------------------------------------------------------------------------------------------------------------------|----------------------------------------------------------------------------------------------------------------|-----------------------------------------------------------------------------------------------------------|-----------------------------------------------------------------------------------------------------------|--------|-----------------------------------------------------------------------------------------------------|----|-----------------------------------------------------------------------------------------------------|----|-------------------------------------------------------------------------------------------------------|-----------------------------------------------------------------------------------------------------|
| ESTIMATED NEW REVENUE: (See Schedule1)<br>Federal Sources<br>State Sources<br>Local Sources<br>Transfers in from Capital<br>Total Estimated Revenues                                            | \$ 179,429.00<br>48,236,148.00<br>82,188,521.29<br>6,589,040.50<br>\$137.193,138.79                            | \$ 172,000.00<br>53,630,299.00<br>55,369,329.00<br>3,850,960.00<br>\$113,022,588.00                       | \$ 167,102.06<br>46,136,281.00<br>51,329,506.93<br>3,633,771.00<br>\$101,266,660.99                       |        | 65,000.00<br>51,744,107.60<br>47,899,042.96<br>3,409,899.00<br>103,118,049.56                       |    | 65,000.00<br>50,995,151.00<br>46,082,014.05<br>3,210,307.00<br>100,352,472.05                       | \$ | 60,000.00<br>48,216,924.00<br>43,765,454.17<br>2,978,953.00<br>95,021,331.17                          | 59,000.00<br>46,001,025.43<br>42,478,040.09<br>3,193,438.00<br>91,731,503.52                        |
| TOTAL SOURCES OF FUNDS                                                                                                                                                                          | \$137,193,138.79<br>\$157,268,399.29                                                                           | \$113,022,588.00<br>\$131,901,374.98                                                                      | \$101,266,660.99<br>\$118,625,715.94                                                                      | ծ<br>Տ | 103,118,049.56                                                                                      |    | 114,288,737.57                                                                                      | Ŷ  |                                                                                                       | 91,731,503.52<br>106,078,853.39                                                                     |
| Uses of Funds:                                                                                                                                                                                  | \$ (9,285,064.67)                                                                                              | \$ (2,807,920.59)                                                                                         | \$ (4,133,189.29)                                                                                         | \$     | (3,017,685.34)                                                                                      | \$ | (1,609,663.72)                                                                                      | \$ | (3,790,689.63)                                                                                        | \$<br>(1,626,303.94)                                                                                |
| ESTIMATED APPROPRIATIONS: (See Schedule 2)<br>New Appropriations<br>Encumbrances<br>Categorical and Grant Carryforwards                                                                         | \$146,478,203.46<br>1,267,065.85<br>5,622,210.33                                                               | \$115,830,508.59<br>340,306.75<br>5,081,566.24                                                            | \$105,399,850.28<br>155,858.89<br>6,410,207.39                                                            | \$     | 106,135,734.90<br>326,654.75<br>6,015,960.55                                                        | \$ | 101,962,135.77<br>520,123.61<br>6,668,518.21                                                        | \$ | 98,812,020.80<br>1,378,919.84<br>6,088,827.67                                                         | \$<br>93,357,807.46<br>626,080.36<br>5,265,340.62                                                   |
| TOTAL ESTIMATED APPROPRIATIONS                                                                                                                                                                  | \$153,367,479.64                                                                                               | \$121,252,381.58                                                                                          | \$111,965,916.56                                                                                          | \$     | 112,478,350.20                                                                                      | \$ | 109,150,777.59                                                                                      | \$ | 106,279,768.31                                                                                        | \$<br>99,249,228.44                                                                                 |
| ESTIMATED FUND BALANCE June 30, 2024<br>Contingency Reserve<br>FTE Staffing Shortfall<br>Property Appraiser Adjustment                                                                          | \$ 1,340,811.10                                                                                                | \$ 3,113,883.67                                                                                           | \$ 1,847,778.50                                                                                           | \$     | 711,045.40                                                                                          | \$ | 2,920,000.00                                                                                        | \$ | 2,163,157.81                                                                                          | \$<br>2,660,000.00                                                                                  |
| Designated for Inventories<br>McKay/FES Scholarship Reserve<br>Proshares - Assigned                                                                                                             | 1,062,379.50<br>1,497,729.05                                                                                   | 954,563.38<br>5,082,817.30<br>1,497,729.05                                                                | 954,563.38<br>1,900,000.00<br>1,957,457.50                                                                |        | 973,482.49<br>1,215,000.00<br>1,843,588.20                                                          |    | 979,958.38<br>650,000.00                                                                            |    | 997,846.27<br>857,912.00<br>-                                                                         | 912,615.75<br>856,083.00                                                                            |
| Undesignated<br>Total Estimated Fund Balance                                                                                                                                                    | -<br>\$ 3,900,919.65                                                                                           | -<br>\$ 10,648,993.40                                                                                     | -<br>\$ 6,659,799.38                                                                                      | \$     | 4,743,116.09                                                                                        | \$ | 588,001.60<br>5,137,959.98                                                                          | \$ | 4,018,916.08                                                                                          | \$<br>2,400,926.20<br>6,829,624.95                                                                  |
| TOTAL USES OF FUNDS                                                                                                                                                                             | \$157,268,399.29                                                                                               | \$131,901,374.98                                                                                          | \$118,625,715.94                                                                                          | \$     | 117,221,466.29                                                                                      | \$ | 114,288,737.57                                                                                      | \$ | 110,298,684.39                                                                                        | \$<br>106,078,853.39                                                                                |