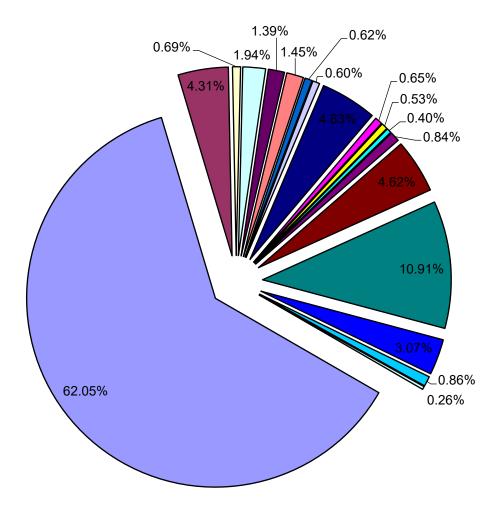

| 0.65%  |
| Fiscal Services                   | 813,516.76           | 0.53%  |
| Food Services                     | 615,735.97           | 0.40%  |
| Central Services                  | 1,281,715.08         | 0.84%  |
| Pupil Transportation Services     | 7,089,445.42         | 4.62%  |
| Operation of Plant                | 16,729,648.07        | 10.91% |
| Maintenance of Plant              | 4,701,510.05         | 3.07%  |
| Administrative Technology Support | 1,317,568.39         | 0.86%  |
| Community Services                | <br>397,929.72       | 0.26%  |
| TOTAL ESTIMATED APPROPRIATIONS    | \$<br>153,367,479.64 |        |
| TOTAL USES OF FUNDS               | \$<br>153,367,479.64 |        |





# General Fund Revenue Analysis



# General Fund by Functional Category



- Instructional
- Pupil Personnel Services
- Instructional Media Services
- Curriculum Development
- Staff Development
- Instructional Technology Support
- Board of Education
- General Administration
- School Administration
- Facilities Construction
- Fiscal Services
- Food Services
- Central Services
- Pupil Transportation Services
- Operation of Plant
- Maintenance of Plant
- Administrative Technology Support
- Community Services

# **DEBT SERVICE FUNDS:**

# Sources of Funds:

| ESTIMATED FUND BALANCE @ 06/30/2023                                                        |                                          |
|--------------------------------------------------------------------------------------------|------------------------------------------|
| Reserved for Debt Service Racing Co